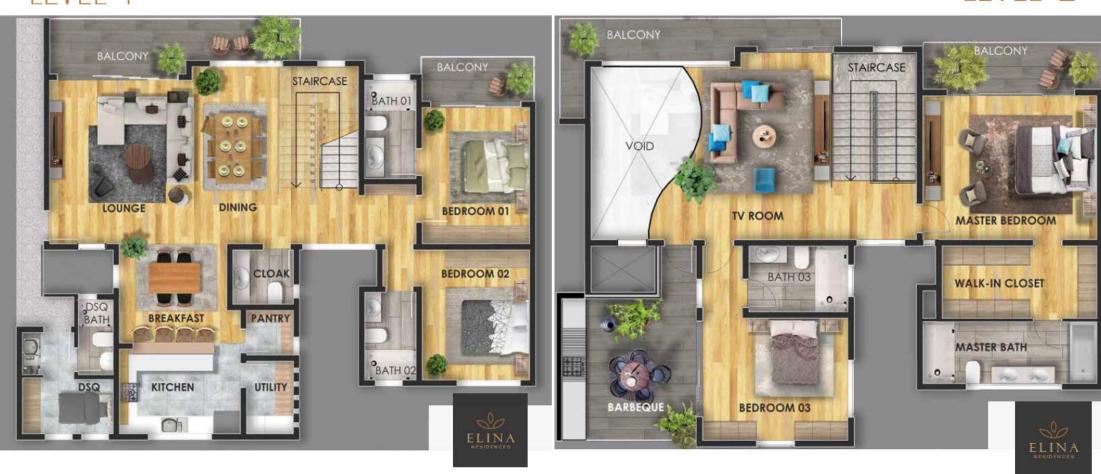

# General Information

4 Bedroom all en-suite Duplex Penthouses – 4,200 Sqft with DSQ

## **Features**

- 50% double volume designed 'void' above dining area
- Decorative gypsum faux ceiling for distinctive living room ambiance
- High quality teak wood nish ceramic tiles, including dining area
- Spacious terrace with full height reflective-tinted sliding glass doors with sturdy aluminium frame styling
- Pre-fitted, standard curtain railing and rods and full provision for automation of curtains, lighting
- Wooden step staircase with iron art rail supporting glass accessing upper level bedrooms, family room
- Seamless 'void' design to upper level family room, with secure glass railing

# EVEL 2