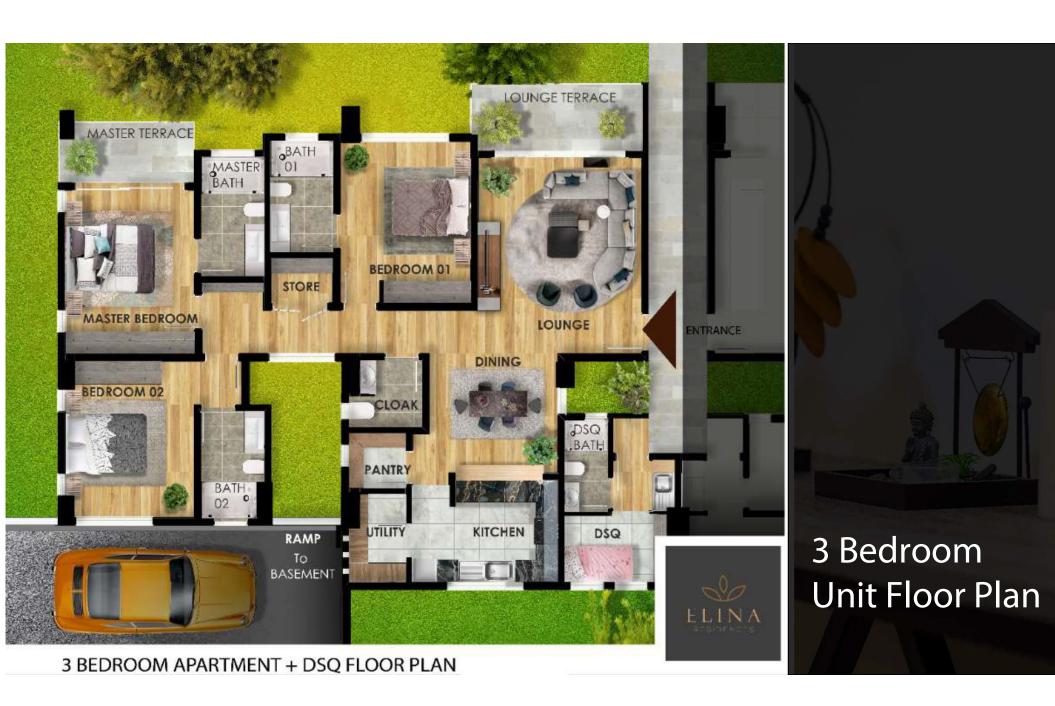

## **General Information**

3 Bedroom all en-suite Apartments – 2,300 Sqft/204sqm with DSQ