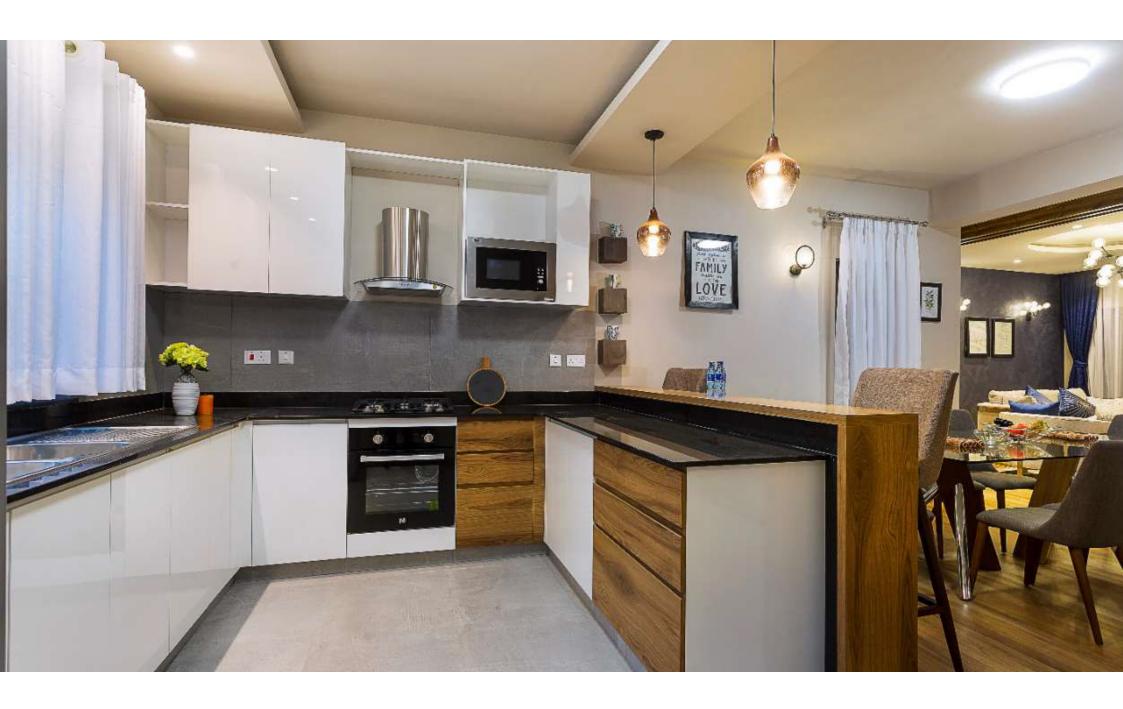

Each residential penthouse benefits from an open plan layout in the living area, complimented by full height sliding doors that create a seamless flow from inside to outside while looking out to a panoramic view of suburban Nairobi.