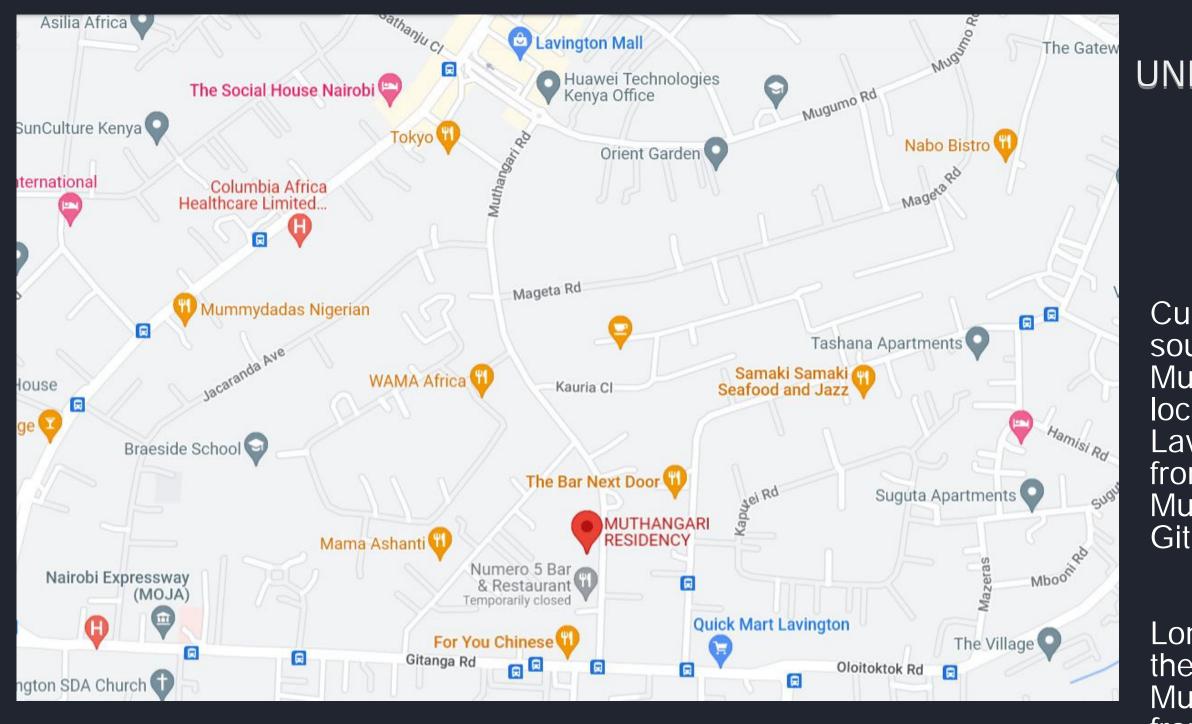

## Location Highlights:

200 metres from Valley Arcade on Gitanga Road . 15 minutes to Westlands and to the CBD. Multiple access to various road networks. Choice location for diplomatic organizations, embassies and professional offices.

## UNDOUBTEDLY THE BEST LOCATION IN THE CITY

Curated at a prestigious and sought after Nairobi locale, Muthangari Residency is located on Muthangari Road, Lavington, just 200 Metres from the Junction of Muthangari Road and Gitanga Road.

Long established as one of the city's premium addresses, Muthangari Road benefits from multiple access roads and quick connectivity to Westlands, Kileleshwa, Kilimani and the CBD.