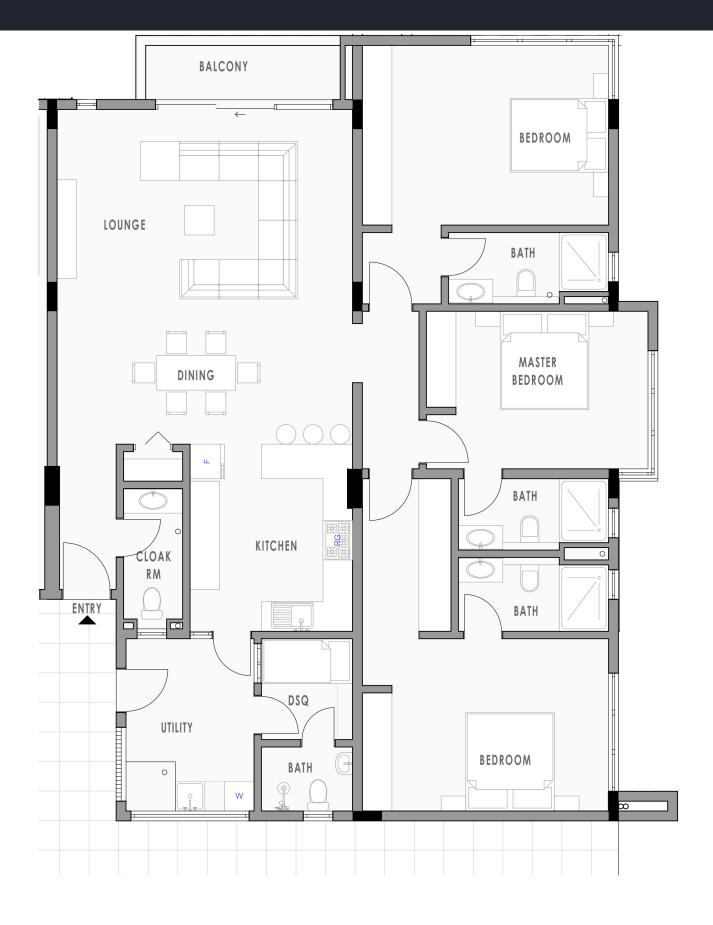

# FLOOR PLAN 3 BedroomApartments with DSQ

- 1.2m x 3.0m 1.2m x 2.6m 4.2m x 6.0m 1.1m x 4.2m 2.5m x 6.0m 3.3m x 3.8m 2.6m x 3.5m 4.4m x 3.5m 3.0m x 1.5m . . 3.2m x 4.5m 3.0m x 1.5m 5.0m x 3.6m
- Entry Foyer -Cloak Room -Lounge -Balcony -Dining -Kitchen -Utility -Bedroom 01 -Bathroom Bedroom 02 -Bathroom -Bedroom 03 -

## UNIT DIMENSIONS

## **3 BEDROOM UNIT + STAFF UNIT** [180 SQM - 1,940 SQFT]