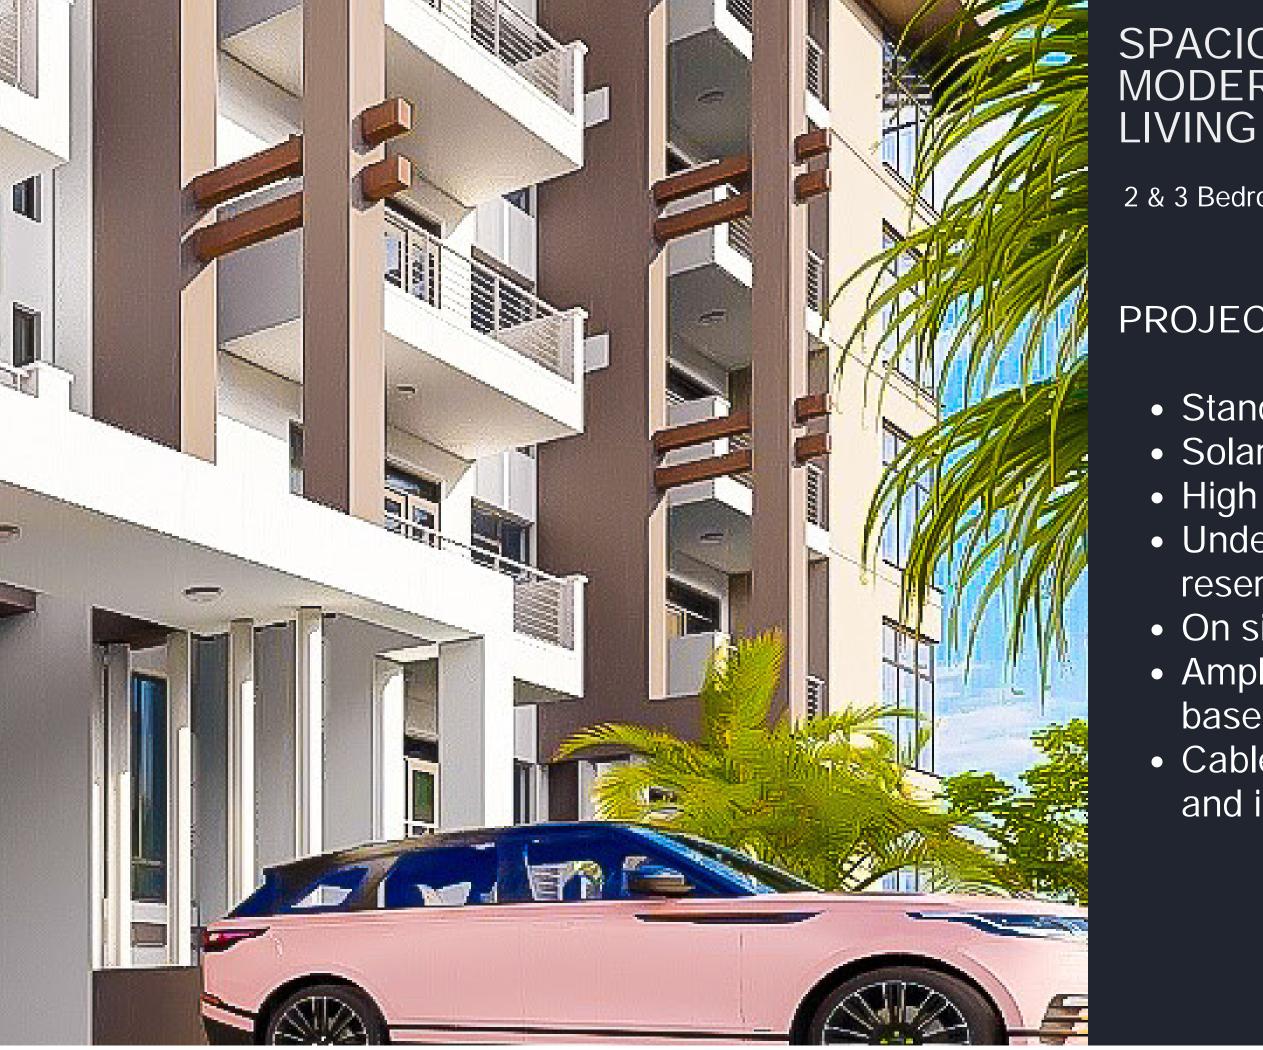

## **PROJECT COMPOSITION:**

2 & 3 Bedroom Apartments with DSQ

## APARTMENTS SIZES:

2 Bedroom unit 124 square meters (1,335 square feet)

*3 Bedroom Unit 180 square meters (1,940 square feet) With DSQ* 

## **PROJECT AMENITIES:**

 Standby generator, • Solar water heating, • High speed elevators • Underground water reservoir • On site borehole • Ample parking on 2 basement levels • Cabled ready for DSTV and internet connectivity