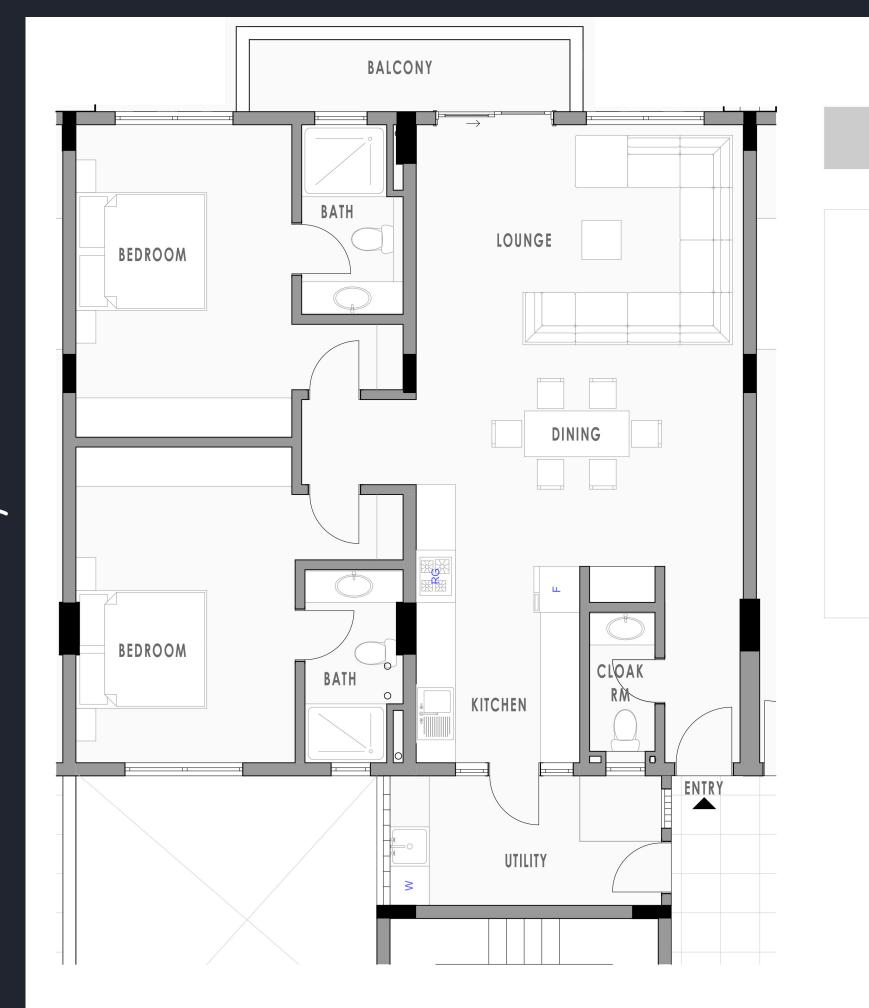

# LOOR PLAN 2 Bedroom Apartments

- **Entry Foyer** Cloak Room
- Lounge -
- Balcony -
- Dining - -
- Kitchen -Utility -Bedroom 0 Bathroom Bedroom 0 Bathroom

## UNIT DIMENSIONS

| r -  | 1.2m x 2.4m |
|------|-------------|
| m -  | 1.0m x 2.3m |
|      | 4.2m x 5.0m |
|      | 1.1m x 4.9m |
|      | 2.5m x 5.0m |
|      | 2.5m x 3.0m |
|      | 2.0m x 4.2m |
| )1 - | 3.3m x 4.2m |
|      | 2.9m x 1.5m |
| )2 - | 3.3m x 4.2m |
| -    | 2.9m x 1.5m |
|      |             |

## **2 BEDROOM UNIT** [124 SQM - 1,335 SQFT]